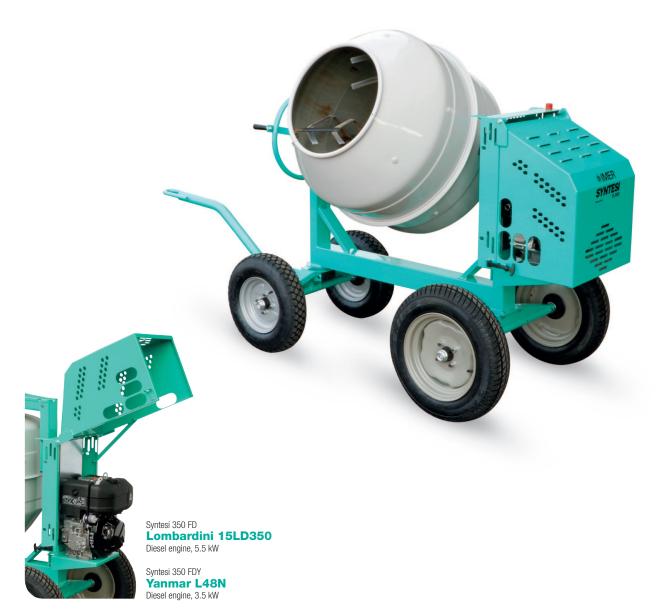

|                              |       | SYNTESI 350 FD/FDY | SYNTESI 350 FG | SYNTESI 350 FES |
|------------------------------|-------|--------------------|----------------|-----------------|
| Drum capacity/batch output*  | I     | 345/280            | 345/280        | 345/280         |
| Drum diameter                | mm    | 823                | 823            | 823             |
| Front wheels                 |       | 4.50-10"           | 4.50-10"       | 4.50-10"        |
| Rear wheels                  |       | 135-13"            | 135-13"        | 135-13"         |
| Electric motor power rate    | kW    | _                  | _              | 1.4             |
| Running current 230V         | А     | _                  | _              | 8               |
| Int. combustion engine power | kW    | 5.5                | 4              | _               |
| LP in operator's position    | dB(A) | 87                 | 85             | 72              |
| Machine weight               | kg    | 220                | 218            | 210             |
| Machine dimensions w/l/h     | mm    | 950/1920/1600      | 950/1920/1600  | 950/1920/1600   |