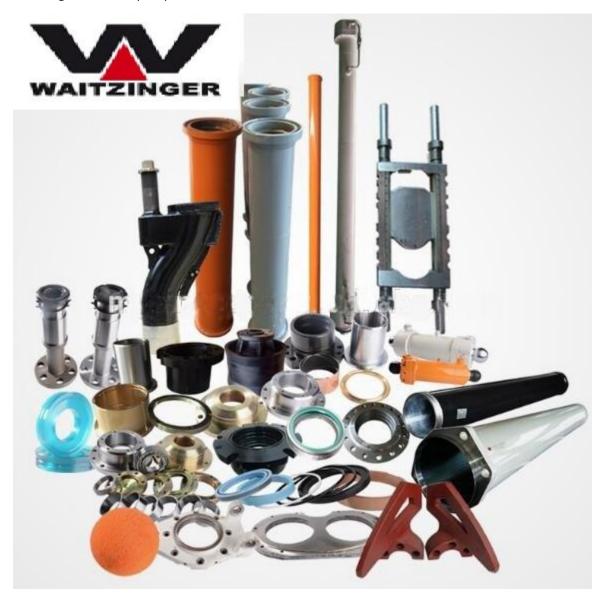

## **Waitzinger Concrete Pump**

Wecare Machinery supply standard and Big Mouth S-Tube, Wear plates, Carbide Cutting Ring, Swing Lever, Rear Housing, Bearing Flange, Support Flange, Mixer Shaft, Piston Road, Plunger Cylinder, Flap Elbow, Connecting Rings, Wear Sleeve, Bushing, Spectacle Wear Plate, Wear Ring, Wedge, Intermediate Ring, Pumping Cylinder, Housing Wear Plate, Housing Lining, Wearing Insert, Base Plate, Pump Wearing Insert, Agitator Shaft, Water Pump, Conveying Cylinder, Pumping Piston, Piston Rod, Reduction Elbow, Outlet Elbow, Tapered Tube, Coupling Gear, Sealing Ring, Cylinder Support, Rod Eye, Cylinder Tube, Cylinder Head, Slewing Cylinder, Slewing Shaft, Rock VALVE, Delivery Tube, Alian Coupling, Clamp Coupling, Clamp, Reducer Pipe, Double Walled Elbow, Degree Elbow, Truck Cover Coupling, Piston Ram, Piston Bench, Delivery Piston Seal, Delivery Cylinder, Complete Discharge Support and more for Waitzinger concrete pumps.