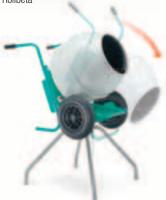

### **Optional Accessory**

✓ Rotating pivoting support (only Rollbeta)

115V/60Hz SPH 220V/60Hz SPH

MOTOR AVAILABLE

✓ Rollbeta ✓ Riobeta 140

Rollbeta with poly drum (HDPE)

Rollbeta rotating pivoting support (optional)