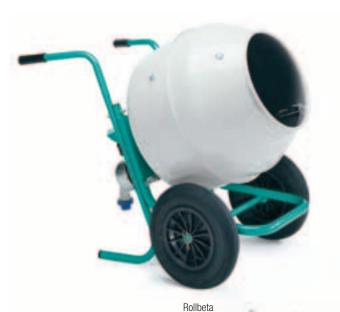

#### **Rollbeta Applications**

It is the lightweight, compact concrete mixer easy to transport, ideal for small building sites or refurbishment work. Its construction features make it suitable for professional use.