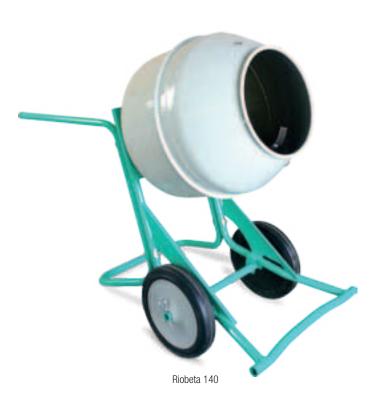

# **Riobeta 140 Applications**

Concrete mixer of reduced volume and high discharge. It allows to unload the material directly to the wheelbarrow (without the necessity to use the trestle). Easy access to the drum during the material loading. Easy to use in narrow spaces, with possibility of transport to the floor. Oversized solid wheels ensure the stability on any construction site.