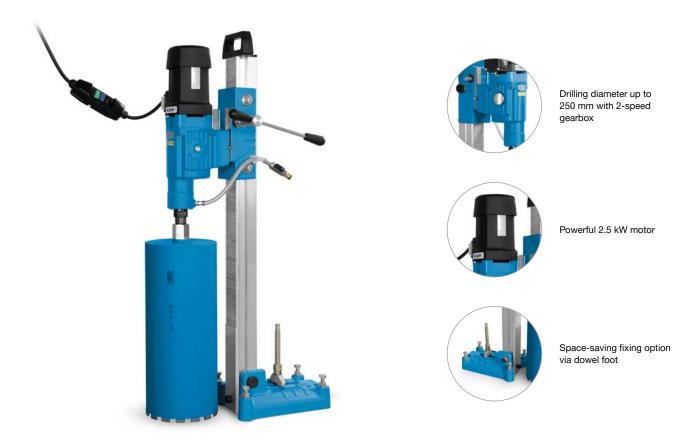

## Core drilling system DRS250

Core drilling up to Ø 250 mm

The DRS250 drilling system combines simplicity with a large drill diameter range. The drill motor and drill rig complement each other and form a single unit. 2-speed oil bath gearbox insures perfect lubrication in all working positions, as well as optimal torque-to-speed ratio. Compact and lightweight construction guarantees easy handling and user-friendliness. Mechanical overload clutch and integrated PRCD safety switch ensure maximum safety. Optional vacuum plate offers more flexibility in fixing the system.

### **Technical data**

| Drill rig (integrated) |             |  |
|------------------------|-------------|--|
| Bore hole diameter     | 50 - 250 mm |  |
| Max. drill bit length  | 600 mm      |  |

#### Drill rig (integrated)

| Brining (integrated)        |                     |  |
|-----------------------------|---------------------|--|
| Nominal power               | 2.5 kW              |  |
| Nominal current             | 11.5 A              |  |
| Nom. voltage / frequency    | 230 V / 50 - 60 Hz  |  |
| Load speed                  | 360 / 850 rpm       |  |
| Cooling                     | Air cooling         |  |
| Tool attachment             | 1 1⁄4"              |  |
| Operation                   | Drill rig operation |  |
| Application                 | Wet                 |  |
| Mechanical overload cut-out |                     |  |
| PRCD protection switch      |                     |  |
|                             |                     |  |

#### Design

| -                     |  |
|-----------------------|--|
| Aluminium dowel foot  |  |
| Feed using hand crank |  |
| Adjustable feet (M12) |  |
| Carrying handle       |  |
| Detachable motor      |  |