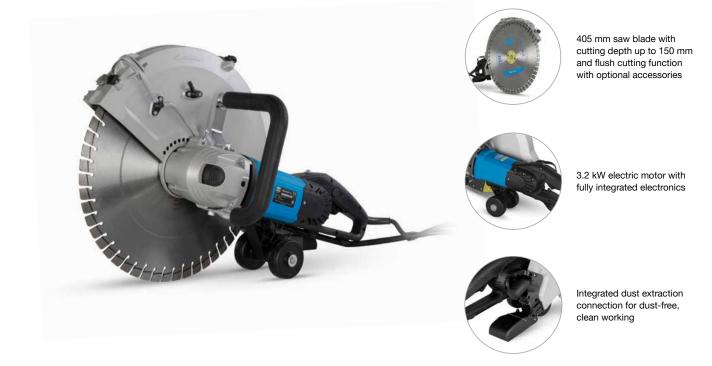

# Hand saw HBE400\*\*\*

Cutting depth up to 150 mm

The HBE400\*\*\* is a 3.2 kW handheld saw for cutting depths up to 150 mm. In combination with our accessories kit, this hand-held saw is excellently suited to flush cutting. This model can be used for both wet and dry applications and its integrated dust extraction connection enables clean working. The compact design, low weight and detachable guide rollers guarantee ease of handling and machine guidance for the user. The 230 V electric drive enables flexible working indoors and outdoors.

### **Technical data**

| Saw blade          |         |
|--------------------|---------|
| Max. cutting depth | 150 mm  |
| Max. saw blade Ø   | 405 mm  |
| Blade arbour       | 25.4 mm |

#### Drive

| Drive/motor       | Electric       |
|-------------------|----------------|
| Voltage/frequency | 230 V/50-60 Hz |
| Power             | 3.2 kW         |