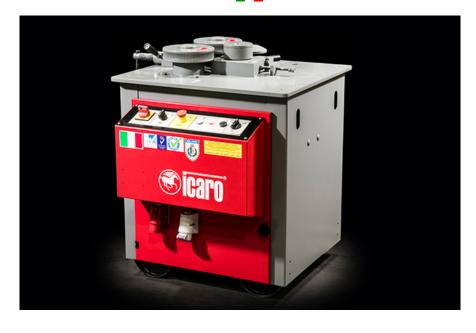

## **GENERAL FEATURES**

Our calenders, or spiral machines, are absolutely reliable machines that will let you make circles with an unlimited curvature radius as well as spirals with an adjustable diameter, starting from a minimum of 15 cm and without any maximum limit. Icaro calenders are world renowned for their utmost precision and high productivity, and can bend iron bars 6 to 34 mm in diameter. A dual speed motor will allow you to cut small and big diameter bars with virtually no effort.

 Our calenders follow all CE standard European laws as well as worldwide regulations. The quality control procedures performed on our machines abide by ISO9001/2008 norms.

• The dual speed motor makes it easy to bend iron bars of different diameters. Thanks to an electrical panel fitted on each machine, end users will be able to set their machine according to the their needs.

• Working bench is made up of three different rollers made of a special material which has been treated thermally. Curvature radius is adjustable through a special screw.